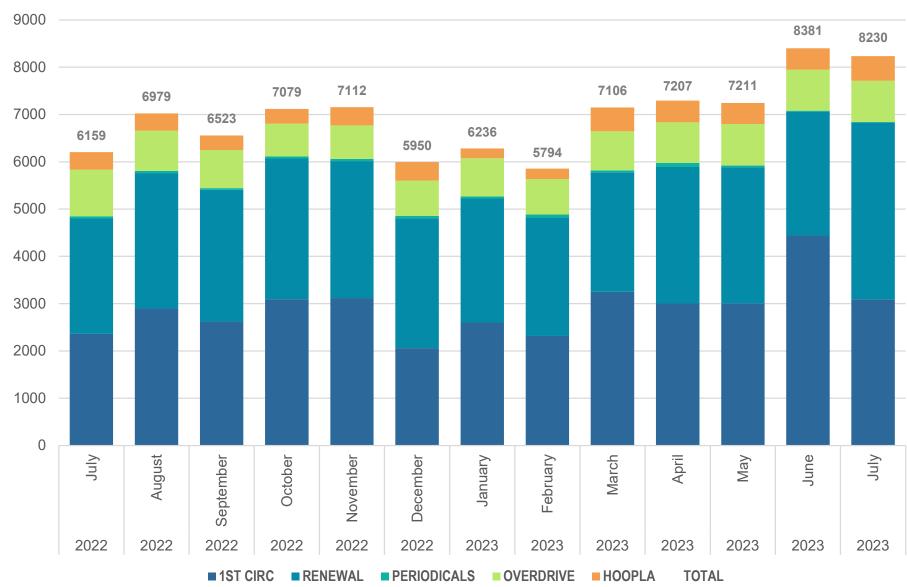

nterim Library Director's Report **PREPARED BY:** Justin Formanek **MEETING DATE:** August 29, 2023 **LOCATION:** Blanchard Library

#### INTERIM LIBRARY DIRECTOR'S ACTIVITIES

- July 5 Meeting with Southern California Regional Energy Network (SoCalREN)
- July 12 Meeting with VC Elections Division regarding use of the Library as a Voting Center during the upcoming election.
- July 16 Meeting with Bibliotheca (RFID hardware/software) account representative.
- July 20 Friends of the Library (FoL) Board Meeting.

#### PERSONNEL CHANGES

Staff is currently in the process of seeking third-party accounting/bookkeeping services following the resignation of the library's part-time Accounting Clerk.

Attachments — Library Statistics for July 2023

#### **BLANCHARD / SANTA PAULA LIBRARY DISTRICT**



## TOTAL CIRCULATION



## **PATRON COUNT**

hoopla 400 372 February August March July January April May June July September October November December Audiobooks Movies Comics Television Music Binge Boxes eBooks

## **NEW LIBRARY CARDS**





#### LIBRARY TRUSTEES UPDATE FROM THE FRIENDS OF THE BLANCHARD COMMUNITY LIBRARY

MONTH: July 2023

HOURS WORKED BY VOLUNTEERS: 100 Hours

SPECIAL EVENTS: FOL closed and covered all of our stacks and materials on July 21<sup>st</sup> in preparation for the Library closure.

SALES: FOL had 9 sales in June and raised \$971.96. We had a clearance sale in the month of June - our entire inventory was 50% off. At the first Saturday sale alone, we raised \$412.00.

DONATIONS TO THE LIBRARY:

In July, FOL wrote a check to the Blanchard Community Library for