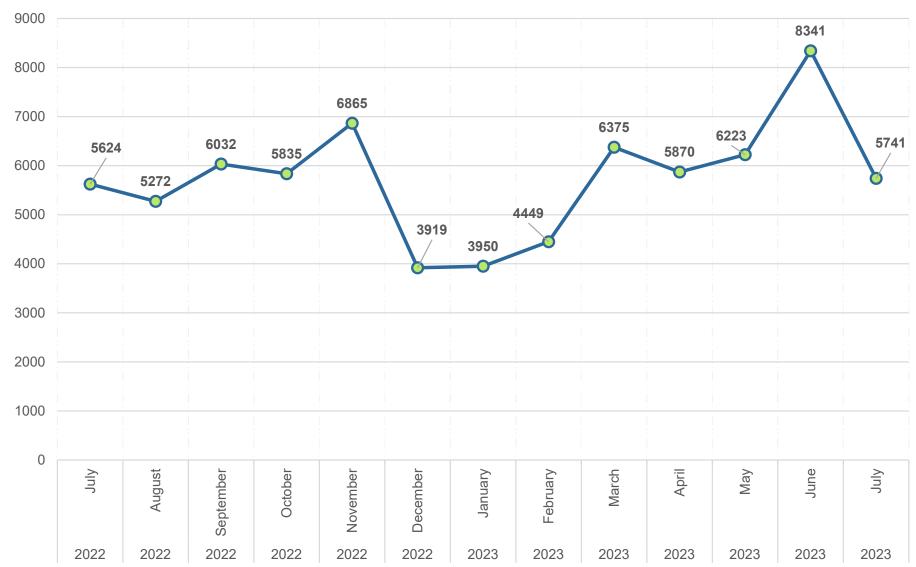

s Report **PREPARED BY:** Justin Formanek **MEETING DATE:** August 29, 2023 **LOCATION:** Blanchard Library

#### INTERIM LIBRARY DIRECTOR'S ACTIVITIES

- July 5 Meeting with Southern California Regional Energy Network (SoCalREN)
- July 12 Meeting with VC Elections Division regarding use of the Library as a Voting Center during the upcoming election.
- July 16 Meeting with Bibliotheca (RFID hardware/software) account representative.
- July 20 Friends of the Library (FoL) Board Meeting.

#### PERSONNEL CHANGES

Staff is currently in the process of seeking third-party accounting/bookkeeping services following the resignation of the library's part-time Accounting Clerk.

Attachments — Library Statistics for July 2023

#### **BLANCHARD / SANTA PAULA LIBRARY DISTRICT**



## TOTAL CIRCULATION



## **PATRON COUNT**

hoopla 400 372 February August March July January April May June July September October November December Audiobooks Movies Comics Television Music Binge Boxes eBooks

## **NEW LIBRARY CARDS**





#### LIBRARY TRUSTEES UPDATE FROM THE FRIENDS OF THE BLANCHARD COMMUNITY LIBRARY

MONTH: July 2023

HOURS WORKED BY VOLUNTEERS: 100 Hours

SPECIAL EVENTS: FOL closed and covered all of our stacks and materials on July 21<sup>st</sup> in preparation for the Library closure.

SALES: FOL had 9 sales in June and raised \$971.96. We had a clearance sale in the month of June - our entire inventory was 50% off. At the first Saturday sale alone, we raised \$412.00.

DONATIONS TO THE LIBRARY:

In July, FOL wrote a check to the Blanchard Community Library for \$165, 169 representing