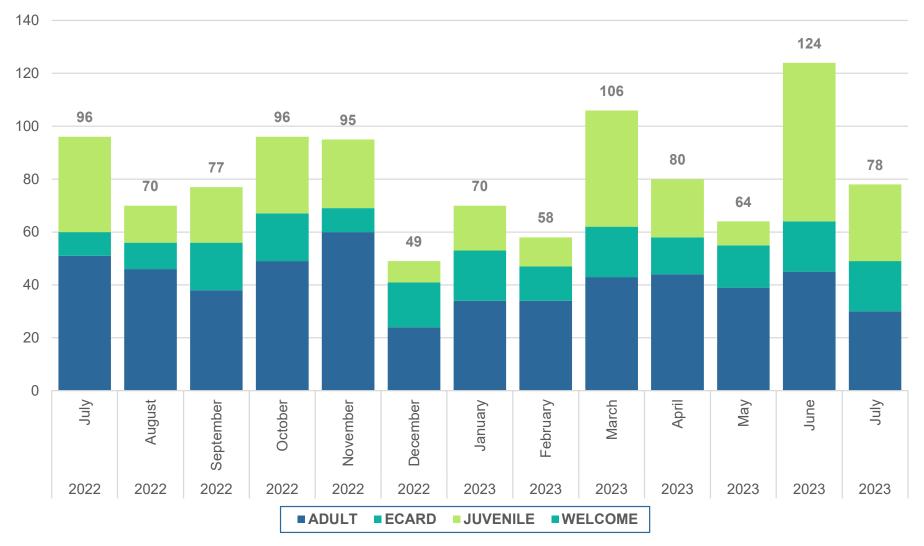

k (SoCalREN)
- July 12 Meeting with VC Elections Division regarding use of the Library as a Voting Center during the upcoming election.
- July 16 Meeting with Bibliotheca (RFID hardware/software) account representative.
- July 20 Friends of the Library (FoL) Board Meeting.

#### PERSONNEL CHANGES

Staff is currently in the process of seeking third-party accounting/bookkeeping services following the resignation of the library's part-time Accounting Clerk.

Attachments — Library Statistics for July 2023

#### **BLANCHARD / SANTA PAULA LIBRARY DISTRICT**



## TOTAL CIRCULATION



## **PATRON COUNT**

hoopla 400 372 February August March July January April May June July September October November December Audiobooks Movies Comics Television Music Binge Boxes eBooks

## **NEW LIBRARY CARDS**





#### LIBRARY TRUSTEES UPDATE FROM THE FRIENDS OF THE BLANCHARD COMMUNITY LIBRARY

MONTH: July 2023

HOURS WORKED BY VOLUNTEERS: 100 Hours

SPECIAL EVENTS: FOL closed and covered all of our stacks and materials on July 21<sup>st</sup> in preparation for the Library closure.

SALES: FOL had 9 sales in June and raised \$971.96. We had a clearance sale in the month of June - our entire inventory was 50% off. At the first Saturday sale alone, we raised \$412.00.

DONATIONS TO THE LIBRARY:

In July, FOL wrote a check to the Blanchard Community Library for \$165, 169 representing a 50% deposit on the new furniture. In addition, the FOL Board approved providing an additional \$30,337.28 to the Library which will be added to our previous authorization of \$300,000 to cover the balance of the to