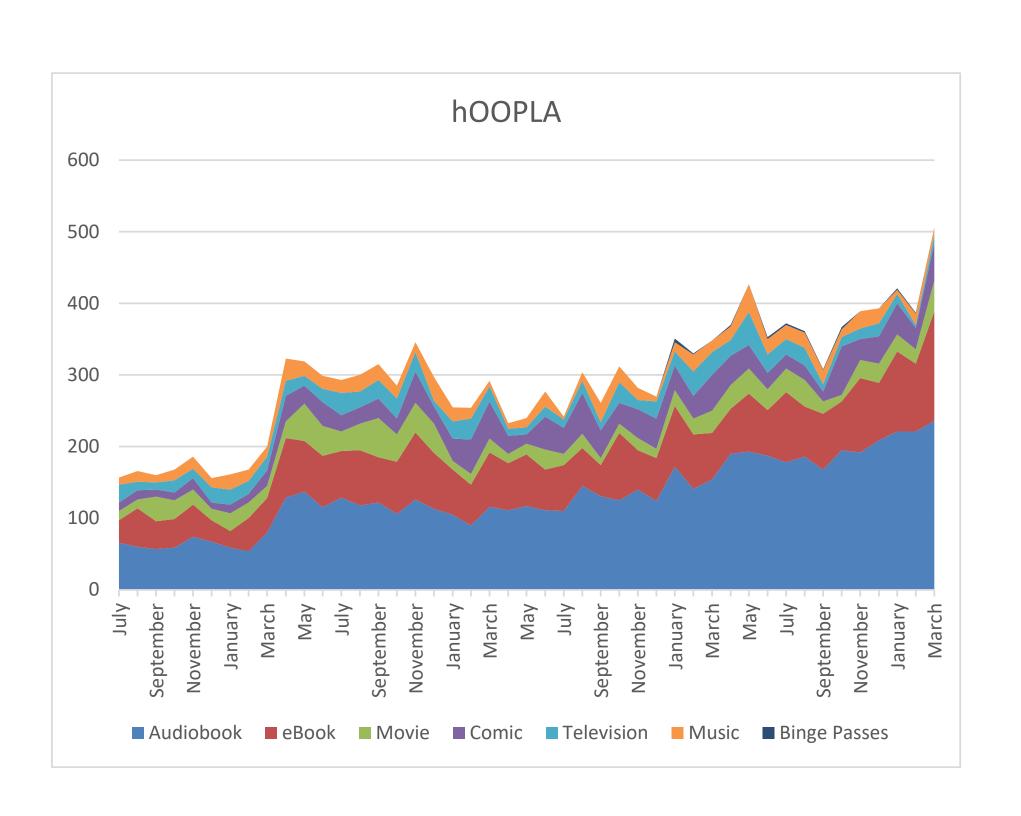

| Adult Literacy Small Groups (ALS)                      | Families Literacy<br>(FLS) |
|------------------------------------------------------------------------------------------------------------------|--------------------------------------------------------|----------------------------|
| Active Tutors: 7 Active Learners: 9 Total Tutor Hours: 50 Total Adult Learner Hours: 36 Total Tutoring Hours: 86 | BEST Virtual Book Discussion<br>Total participants: 12 | Total participants: 12     |

REGULAR MEETING OF APRIL 25, 2023 I(a)(ii) REPORTS: FACILITIES

### REGULAR MEETING OF APRIL 25, 2023 I(a)(iii) REPORTS: INTERIM LIBRARY DIRECTOR'S REPORT

- 1. Statistics
- 2. Recruitment for Library Assistant I