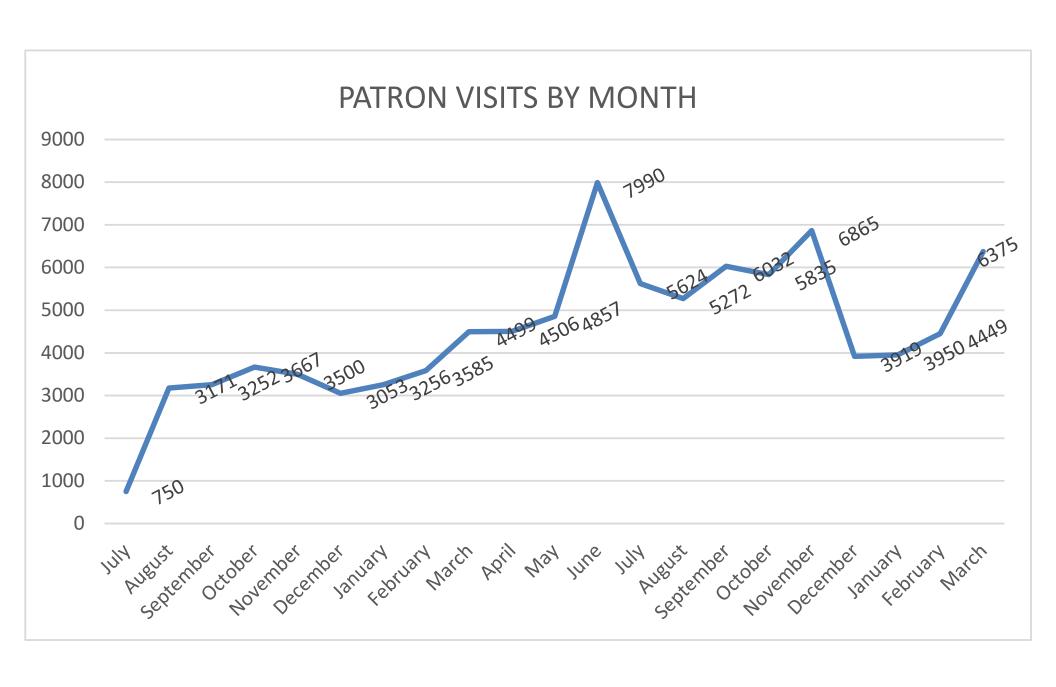

LS)                                                                                        | Adult Literacy Small Groups (ALS)                      | Families Literacy<br>(FLS) |
|------------------------------------------------------------------------------------------------------------------|--------------------------------------------------------|----------------------------|
| Active Tutors: 7 Active Learners: 9 Total Tutor Hours: 50 Total Adult Learner Hours: 36 Total Tutoring Hours: 86 | BEST Virtual Book Discussion<br>Total participants: 12 | Total participants: 12     |

REGULAR MEETING OF APRIL 25, 2023 I(a)(ii) REPORTS: FACILITIES

### REGULAR MEETING OF APRIL 25, 2023 I(a)(iii) REPORTS: INTERIM LIBRARY DIRECTOR'S REPORT

- 1. Statistics
- 2. Recruitment for Library Assistant I