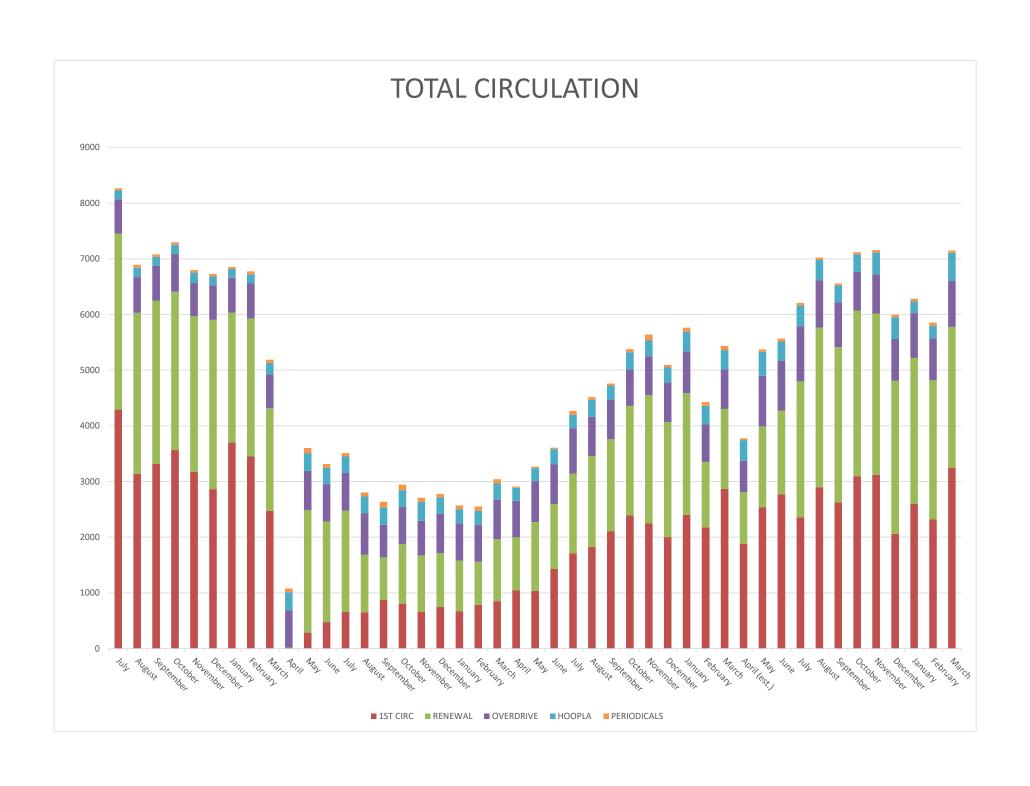

)                                                                                        | Adult Literacy Small Groups (ALS)                      | Families Literacy<br>(FLS) |
|------------------------------------------------------------------------------------------------------------------|--------------------------------------------------------|----------------------------|
| Active Tutors: 7 Active Learners: 9 Total Tutor Hours: 50 Total Adult Learner Hours: 36 Total Tutoring Hours: 86 | BEST Virtual Book Discussion<br>Total participants: 12 | Total participants: 12     |

REGULAR MEETING OF APRIL 25, 2023 I(a)(ii) REPORTS: FACILITIES

### REGULAR MEETING OF APRIL 25, 2023 I(a)(iii) REPORTS: INTERIM LIBRARY DIRECTOR'S REPORT

- 1. Statistics
- 2. Recruitment for Library Assistant I