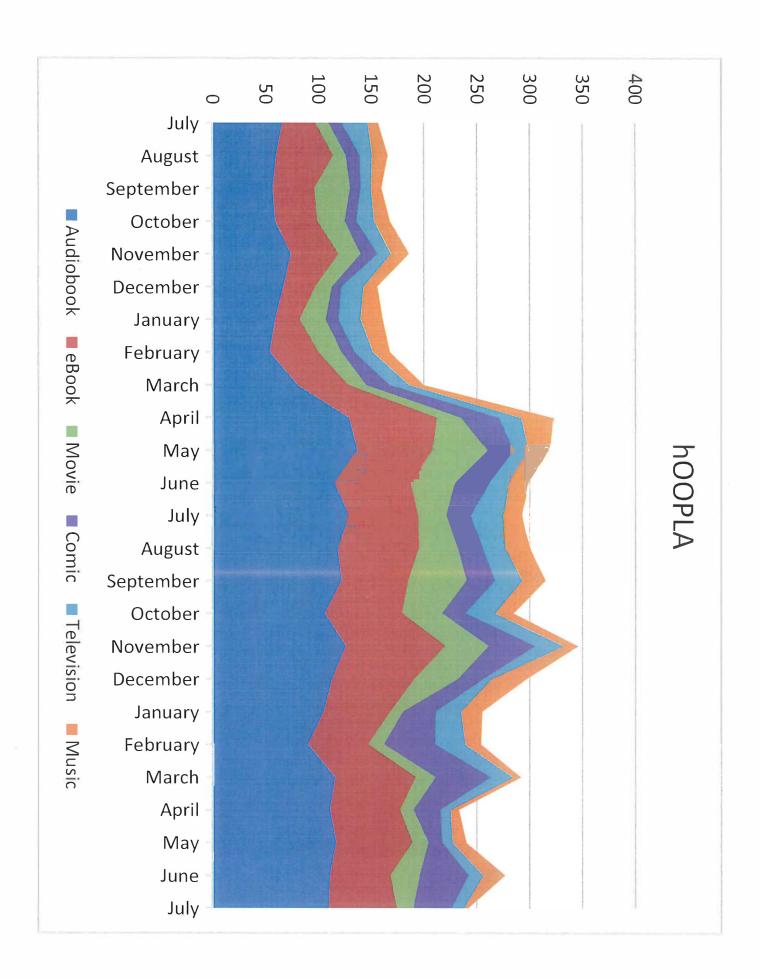

## **REPORTS** (continued)

- a. Literary Services--- Updates were reviewed.
- <u>b. Public services---</u> Updates were reviewed.
- c. District Director's Report---
  - 1. Statistics reviewed.
  - 2. Status of library operations as a result of county health orders regarding mitigation of COVID 19/staff vaccinations: New hours will be noon to 7 pm Monday through Thursday and 10 am to 2 pm on Saturday. Curbside checkout is being phased out. The number of people entering the library is low but it is increasing.
  - 3. Betsy Chess Blanchard author book signing will be held Saturday, August 14 1-4 pm.
  - 4. Director Branch is researching how to reach more community members with bilingual communications through the EDDM postal delivery system.