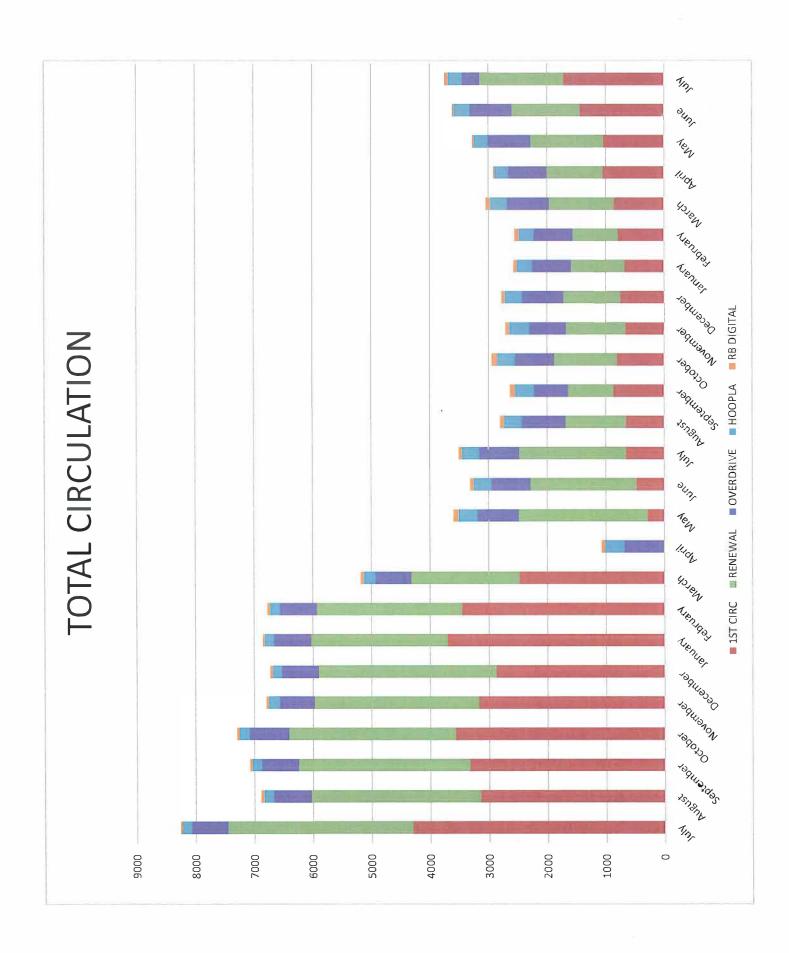

## **REPORTS** (continued)

- a. Literary Services--- Updates were reviewed.
- <u>b. Public services---</u> Updates were reviewed.
- c. District Director's Report---
  - 1. Statistics reviewed.
  - 2. Status of library operations as a result of county health orders regarding mitigation of COVID 19/staff vaccinations: New hours will be noon to 7 pm Monday through Thursday and 10 am to 2 pm on Saturday. Curbside checkout is being phased out. The number of people entering the library is low but it is increasing.
  - 3. Betsy Chess Blanchard author book signing will be held Saturday, August 14 1-4 pm.
  - 4. Director Branch is researching how to reach more community members with bilingual communications through the EDDM postal delivery system.