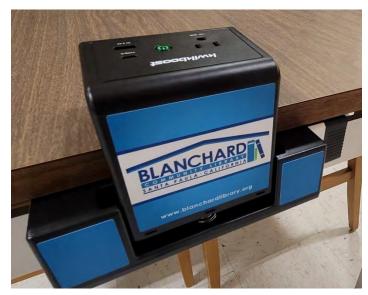

b. Trustee Merson commented on the new, battery powered charging stations. The Festival of books, a joint effort between Friends of the Library and Blanchard was a very successful event and involved the distribution of over 5,000 books, serving over 1,000 children.