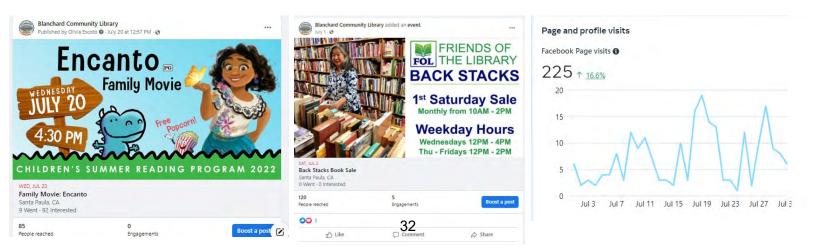

<u>Friends of the Library (FOL)</u> - Trustee Phillips: Festival of Books was a success, with many books given away; August special sale will be <sup>1</sup>/<sub>2</sub> price fiction; back stacks will be open for sales on Cruise Night in September.