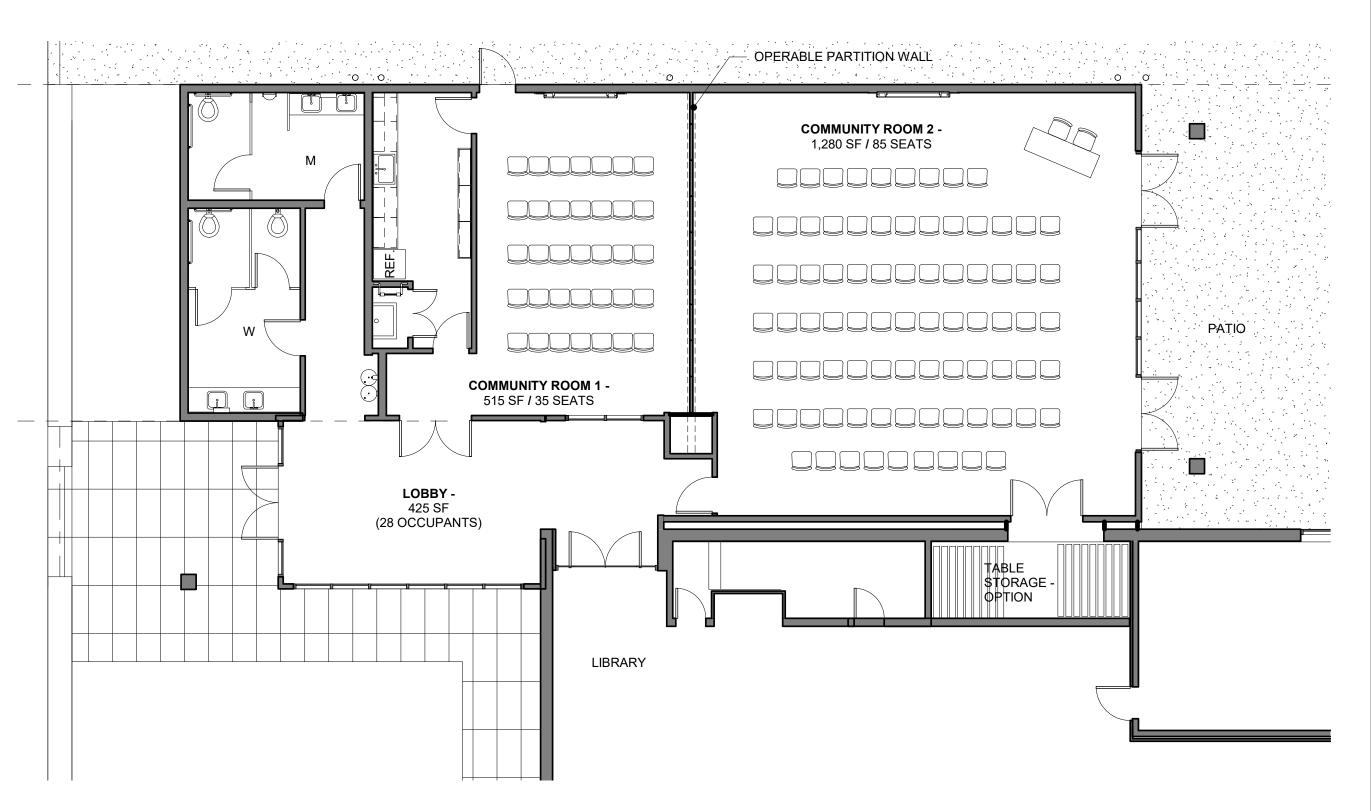

#### 7. OLD BUSINESS

- A. Status of Community Hall Project (information, discussion, possible action)
- B. Status of Remodel Project (information, discussion, possible action)
- C. Status of Building Forward Project (information, discussion, possible action)