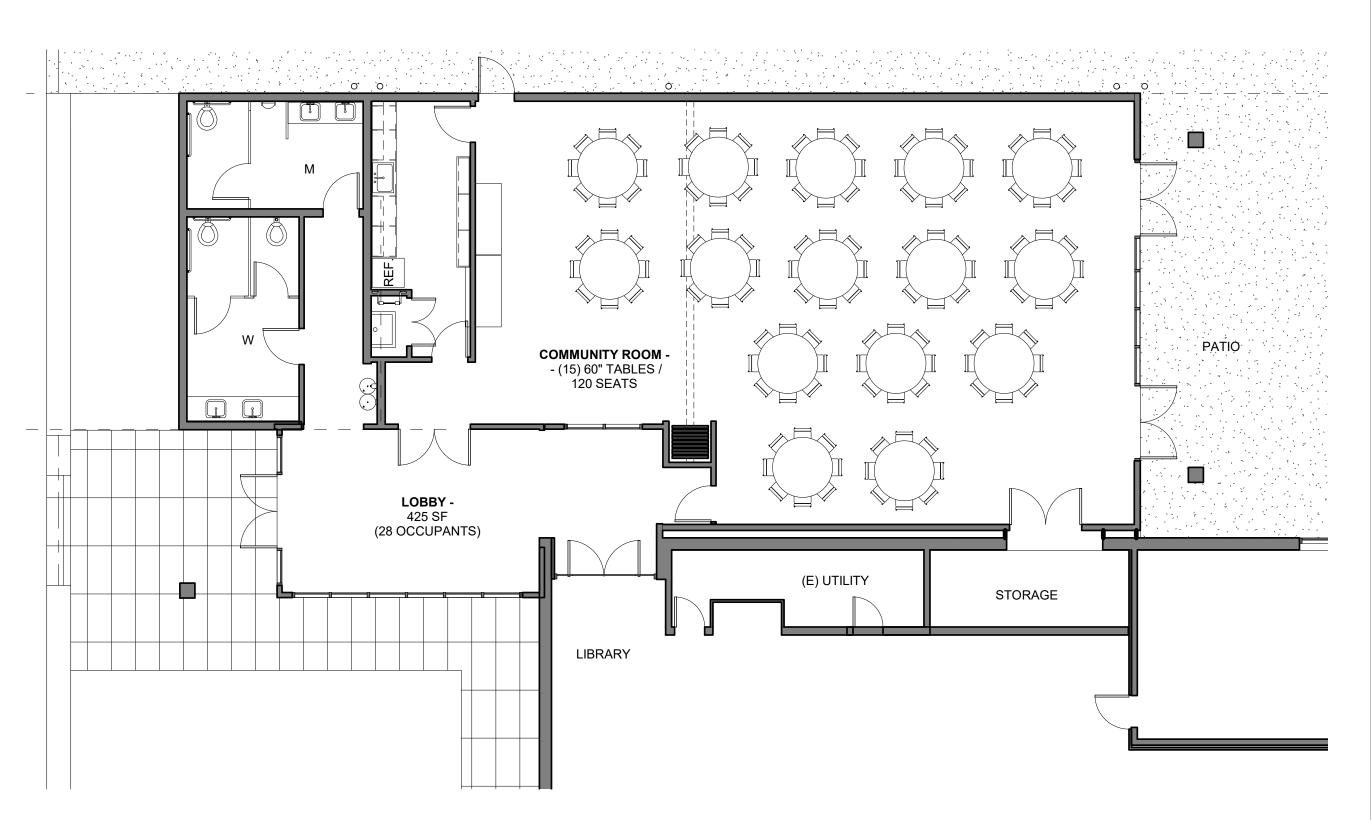

#### 7. OLD BUSINESS

- A. Status of Community Hall Project (information, discussion, possible action)
- B. Status of Remodel Project (information, discussion, possible action)
- C. Status of Building Forward Project (information, discussion, possible action)