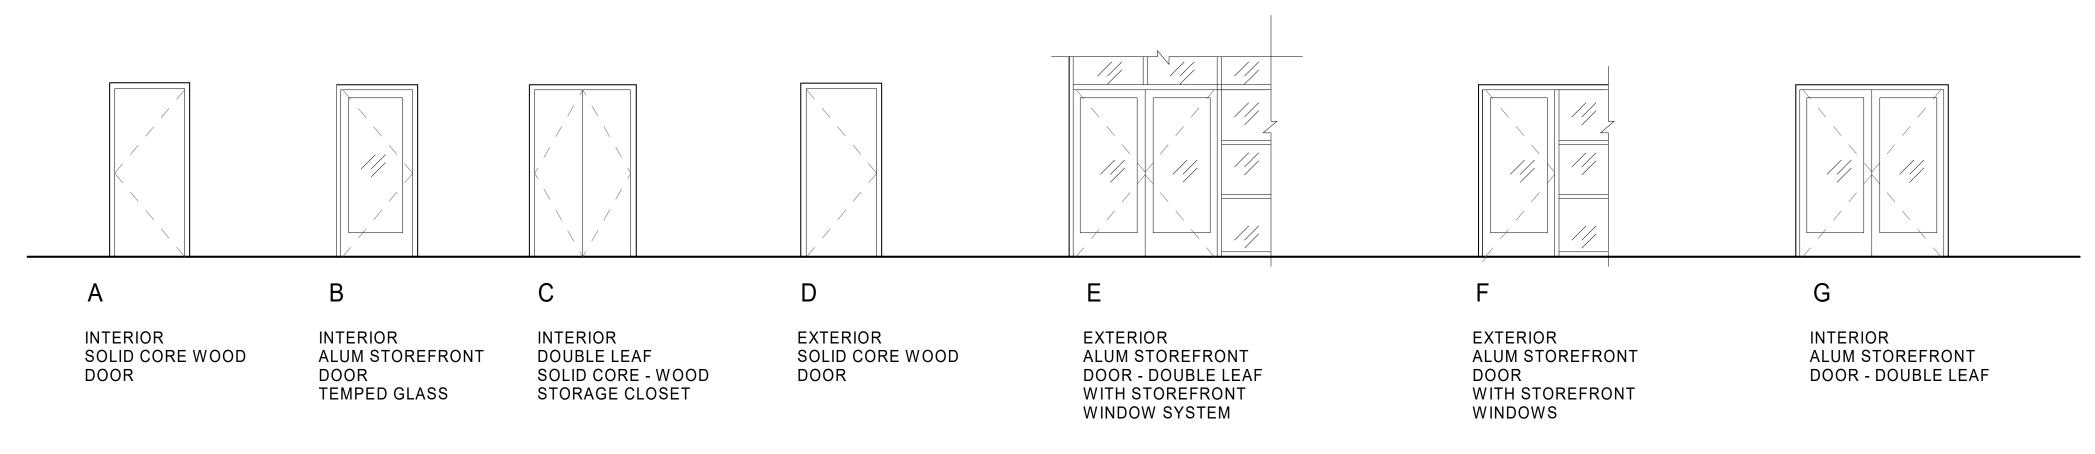

#### 7. OLD BUSINESS

- A. Status of Community Hall Project (information, discussion, possible action)
- B. Status of Remodel Project (information, discussion, possible action)
- C. Status of Building Forward Project (information, discussion, possible action)