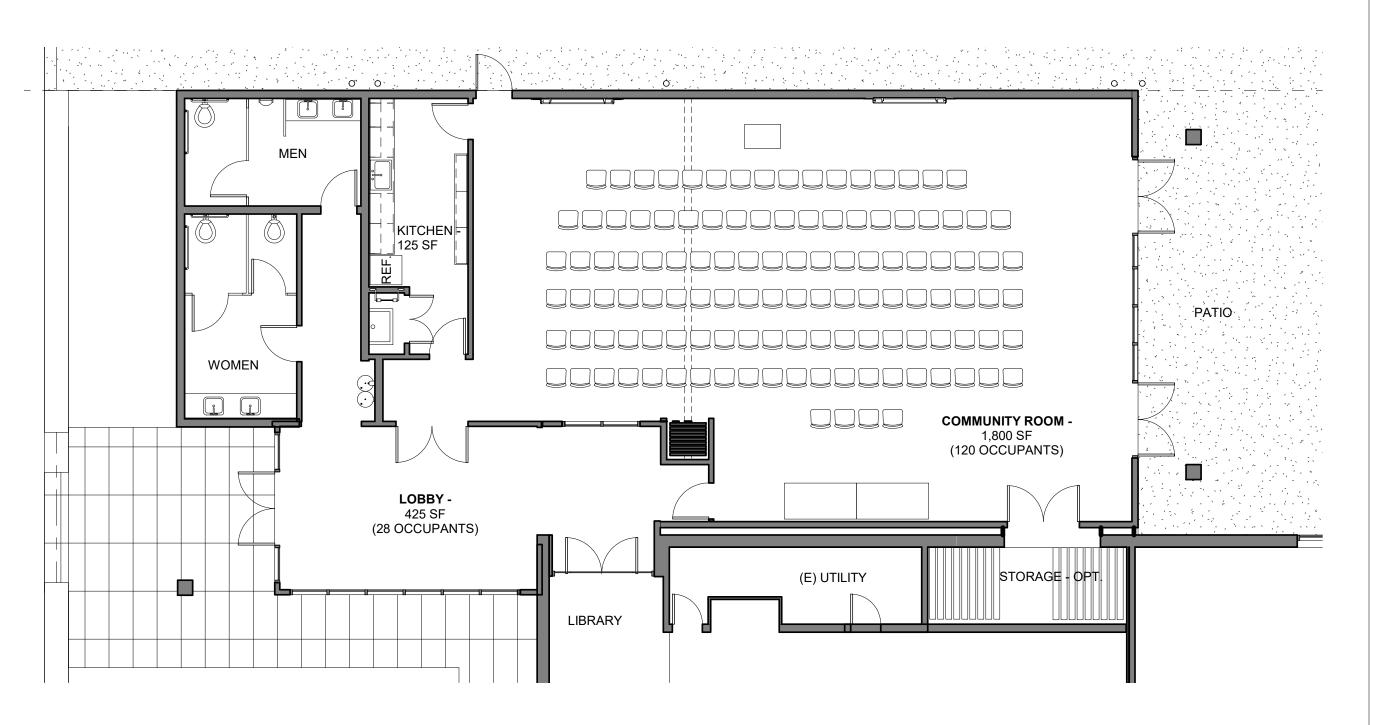

#### 7. OLD BUSINESS

- A. Status of Community Hall Project (information, discussion, possible action)
- B. Status of Remodel Project (information, discussion, possible action)
- C. Status of Building Forward Project (information, discussion, possible action)